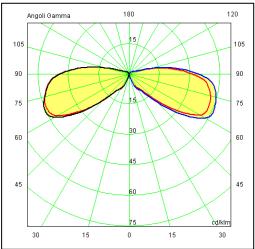

## Technical data sheet

All right reserved Landa illuminotecnica S.p.A. will reserve to change the specific note without any written notice.



## **Polos**

Article 4022K070

Product type: bollard

Body material: Die-casting aluminium EN47100 LCU and extruded aluminium EN AW6060, prior the painting process, washed with stones. Painting made by polyester powder with high resistant against oxidation. Country collection finishing (K) aluminium tube plus a "wood that isn't wood" treatment.

Transparent polycarbonate UV protection

Reflector in steel painted

Screws in A2 stainless steel