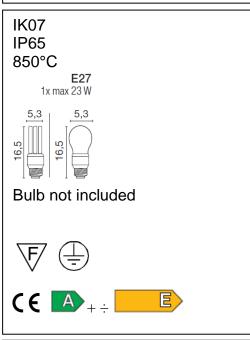

## Technical data sheet

All right reserved Landa illuminotecnica S.p.A. will reserve to change the specific note without any written notice.



## **Polos**

Article 4022K070

Product type: bollard

Body material: Die-casting aluminium EN47100 LCU and extruded aluminium EN AW6060, prior the painting process, washed with stones. Painting made by polyester powder with high resistant against oxidation. Country collection finishing (K) aluminium tube plus a "wood that isn't wood" treatment.

Transparent polycarbonate UV protection

Reflector in steel painted

Screws in A2 stainless steel