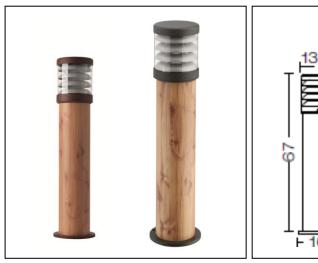

## **Polos**

Article 4022K070

Product type: bollard

Body material: Die-casting aluminium EN47100 LCU and extruded aluminium EN AW6060, prior the painting process, washed with stones. Painting made by polyester powder with high resistant against oxidation. Country collection finishing (K) aluminium tube plus a "wood that isn't wood" treatment.

Transparent polycarbonate UV protection

Reflector in steel painted

Screws in A2 stainless steel